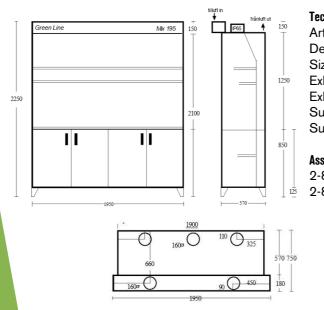

## Mix 195

Connections for supply- and exhaust air at the top of the cabinet (fans and piping are not included)

Technical Data Art no: Description: Size (WXDXH): Exhaust air requirements: Exhaust air connection: Supply air requirements: Supply air connection:

**Assessories:** 2-8001 2-8011 2-5100 Green Line Mix 195 1950x570x2250 mm 1750 m3/h 3x160 mm 700 m3/h 2x160 mm

Lightning, 2x36W, Ex Zone 1 Lightning, 2x36W, Ex Zone 2