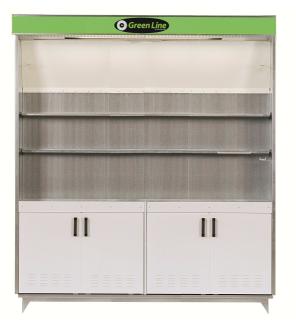

## **Mix and Store**

The Green Line Mix Cupboards are designed for paint mixing and storage and meet the requirement for storing of isocyanates according to the Swedish regulations. The cupboard and work bench are ventilated with exhaust at the back of the cupboard, supply air at the front top. Prepared for ex-lightning at the top. Two shelves for storage and one spraygun holder included.

Connections for supply- and exhaust air at the top of the cabinet (fans and piping are not included)

Technical Data Art no: Description: Size (WXDXH): Exhaust air requirements: Exhaust air connection: Supply air requirements: Supply air connection: