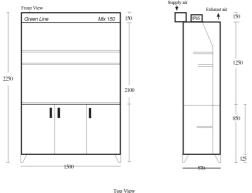

Connections for supply- and exhaust air at the top of the cabinet (fans and piping are not included)

## **Technical Data**

Art. No.: 2-5150

Description: Green Line Mix 150
Size (WXDXH): 1500x570x2250 mm

Exhaust requirements: 1150 m3/h
Exhaust connection: 3x160 mm
Supply air requirements: 525 m3/h
Supply air connection: 1x160 mm