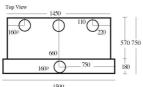

## **Technical Data**

Art. No.: 2-5150

Description: Green Line Mix 150
Size (WXDXH): 1500x570x2250 mm

Exhaust requirements: 1150 m3/h
Exhaust connection: 3x160 mm
Supply air requirements: 525 m3/h
Supply air connection: 1x160 mm