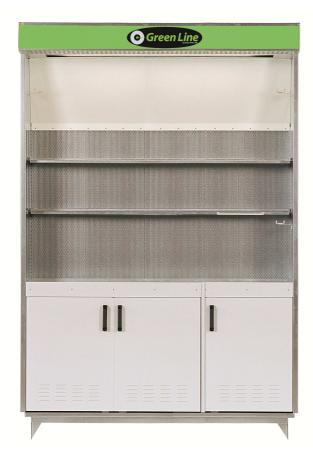

## Mix and Store

The Green Line Mix Cupboards are designed for paint mixing and storage and meet the requirement for storing of isocyanates according to the Swedish regulations. The cupboard and work bench are ventilated with exhaust at the back of the cupboard, supply air at the front top. Prepared for ex-lightning at the top. Two shelves for storage and one spraygun holder included.