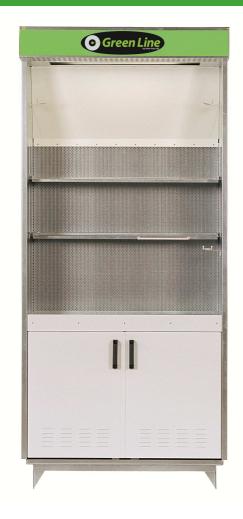

## Mix and Store

The Green Line Mix Cupboards are designed for paint mixing and storage and meet the requirement for storing of isocyanates according to the Swedish regulations. The cupboard and work bench are ventilated with exhaust at the back of the cupboard, supply air at the front top. Prepared for ex-lightning at the top. Two shelves for storage and one spraygun holder included.

Connections for supply- and exhaust air at the top of the cabinet (fans and piping are not included)