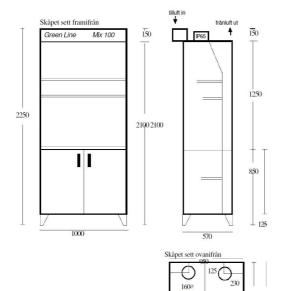

## **Technical Data**

Art no: 2-5100

Description: Green Line Mix 100
Size (WXDXH): 1000x570x2250 mm

Exhaust air requirements: 900 m3/h
Exhaust air connection: 2x160 mm
Supply air requirements: 350 m3/h
Supply air connection: 1x160 mm